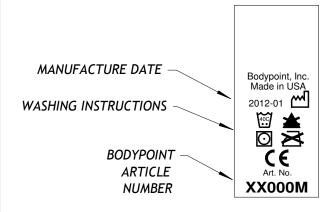

## ARTICLE NUMBER TAG

CLEANING: Machine wash, warm, 40°C (100°F). Do not bleach. Tumble dry, low temperature, or drip dry. Do not iron. (Placing the product inside a cloth bag during washing helps prevent scratches to the product and the machine.)