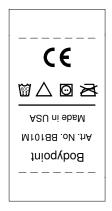

## SHOWER BELT LABEL

REGULAR CLEANING: Machine wash, hot, 60°C (140°F) using laundry detergent. Tumble dry, or drip dry. Do not iron.

SPECIAL CLEANING: For extra sanitizing, the belt can be machine washed, very hot, 70°C (160°F) with bleach.