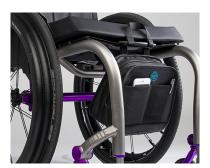

## Multiple Attachment Options

The detachable seat clip slides onto the front of the seat sling or side guard. It also fits into a seat pocket on a car, train, bus or plane. Alternately, remove the seat clip and use the hookand-loop tabs to attach to an arm rest or directly to the seat sling surface.