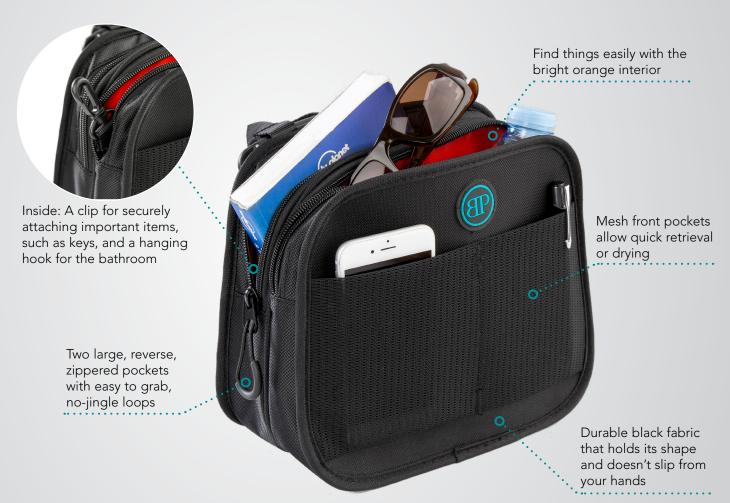

## **Mobility Bag**

The Bodypoint Mobility Bag keeps necessities and valuables close at hand, safely and discreetly. Designed by wheelchair users, for wheelchair users, it's big enough to hold the day's needs, but still fits snugly where it needs to be.