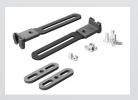

## Mounting Adapters (optional)

Strap Guide Mounting Adapters allow you to utilize existing headrest holes, minimizing the need for drilling without limiting options for Strap Guide position. They also make fine-tuning after attachment a snap.

Sold separately, with M6 fasteners and nut plates for harness attachment.

HW105L-1 Large Mounting Adapter

HW105S-1 Small Mounting Adapter

206.405.4555 or 800.547.5716 | sales@bodypoint.com | bodypoint.com View our product video library: YouTube.com/BodypointInc © 2021 Bodypoint. All Rights Reserved. BMM309 2021.5