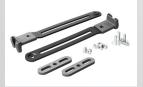

## Mounting Adapters (optional)

Strap Guide Mounting Adapters allow you to utilize existing headrest holes, minimizing the need for drilling without limiting options for Strap Guide position. They also make fine-tuning after attachment a snap.

Sold separately, with M6 fasteners and nut plates for harness attachment.

HW105L-1 Large Mounting Adapter

HW105S-1 Small Mounting Adapter

206.405.4555 or 800.547.5716 | sales@bodypoint.com | bodypoint.com View our product video library: YouTube.com/BodypointInc © 2021 Bodypoint. All Rights Reserved. BMM309 2021.5