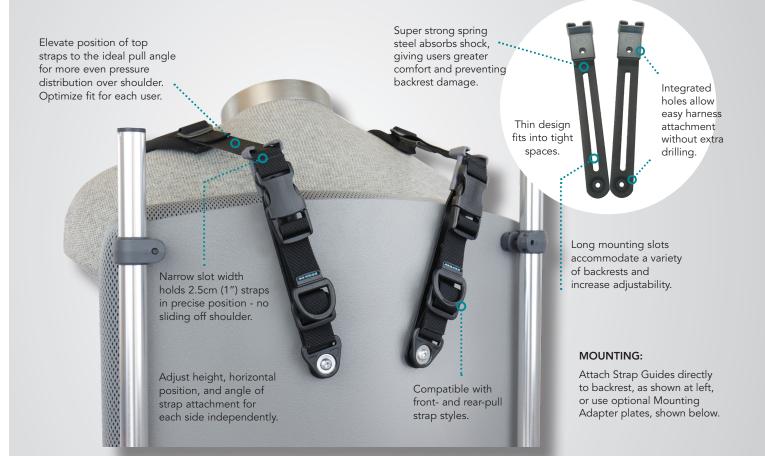

## **Shoulder Harness Strap Guides**

Improve positioning and comfort of chest and shoulder harnesses, and use harnesses where you couldn't before — on low or contoured backs. Simple, easy-to-install solution provides maximum adjustability.

## **Strap Guide Options**

Available in two lengths to accommodate different backrest sizes and shapes. Sold in pairs with complete M6 fastener kit\* and spacers (to accommodate wrapped upholstery or edge trim).

HW100-200-2 Long (200mm/8") Strap Guides

HW100-150-2 Short (150mm/6") Strap Guides

\* Standard fasteners compatible with most backrests. For Permobil Corpus chairs, order the HW101P Fastener Pack, sold separately.

## Mounting Adapters (optional)

Strap Guide Mounting Adapters allow you to utilize existing headrest holes, minimizing the need for drilling without limiting options for Strap Guide position. They also make fine-tuning after attachment a snap.