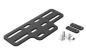

## **Strap Guide Options**

Available in two lengths to accommodate different backrest sizes and shapes. Sold in pairs with complete M6 fastener kit\* and spacers (to accommodate wrapped upholstery or edge trim).

HW100-200-2 Long (200mm/8") Strap Guides

HW100-150-2 Short (150mm/6") Strap Guides

\* Standard fasteners compatible with most backrests. For Permobil Corpus chairs, order the HW101P Fastener Pack, sold separately.